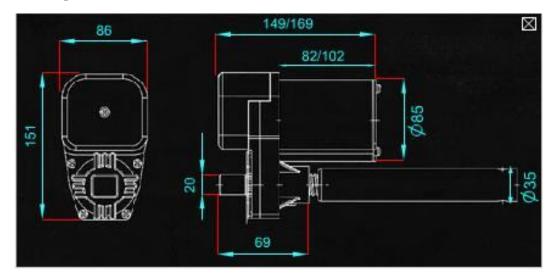

sec) | 0.18 to 0.54 Inch per sec (4.6 to 13.7mm) |
| Operating Temperature                     | 40 to 60°C                                |
| Duty Cycle                                | 1 Minute On 8 Minutes Off                 |
| Thermal Protector Rating                  | 105°C +/- 5°                              |
| Stroke                                    | Customer Defines                          |
| Capacitor                                 | Electrolytic, Internal Mounting           |
| Feedback Potentiometer, Optical, Reed     | Optional, Internal mounting               |

## **Options:**

- Adjustable Cam
- Feedback
- Cord set output
- Dust Cover
- Brake

## **Applications:**

- Treadmills
- Adjustable Work Stations
- Adjustable TV Stands
- Adjustable beds

## **Drawing**